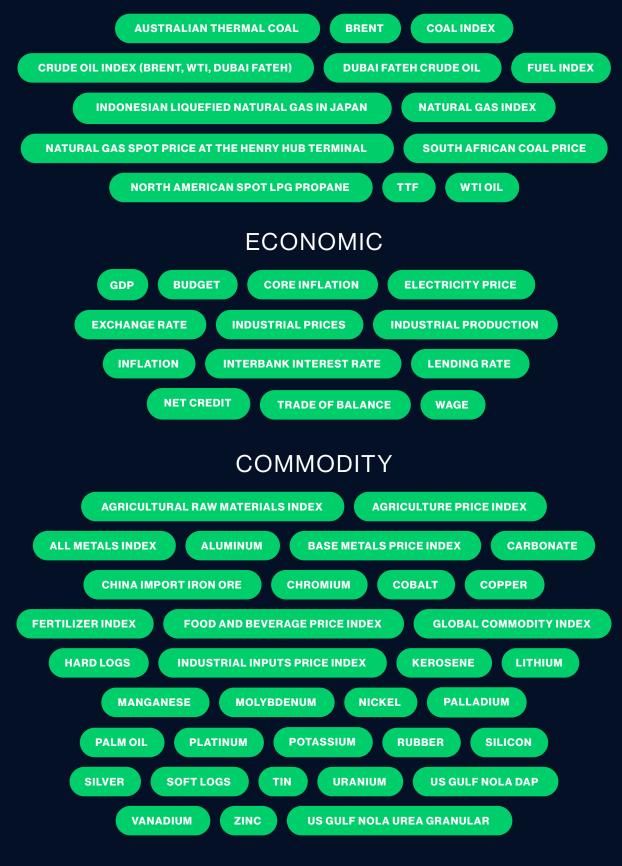

#### Multidimensional Forecasting

Forecasts prices for major energy sources, including natural gas, oil, power and more.

Covers essential macroeconomic indicators such as GDP, interest rates, inflation and more.

### ENERGY

rekonpartners.hu | rekon-forecast.hu info@rekonpartners.hu www.linkedin.com/company/rekon-partners