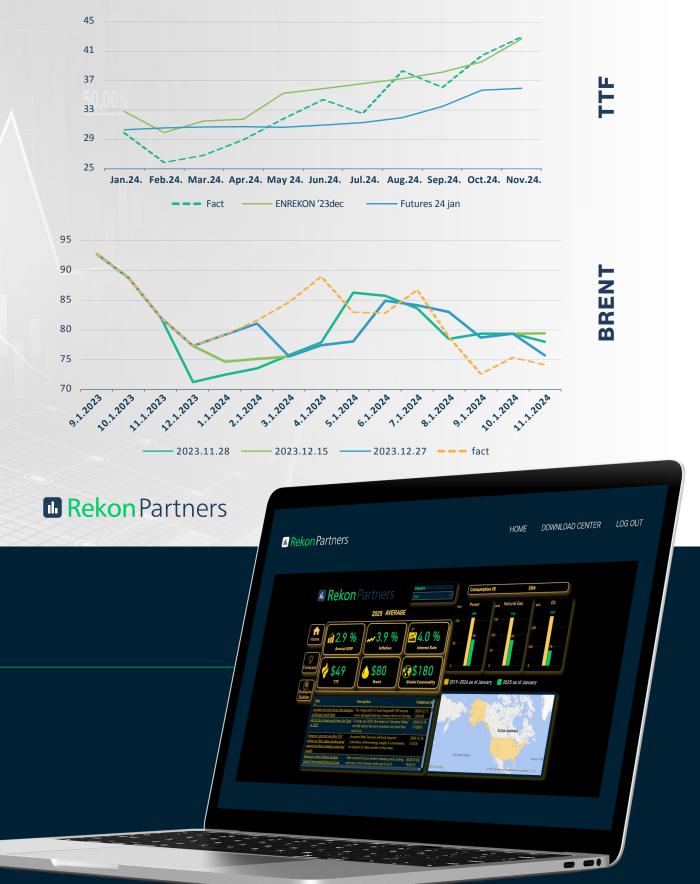

## **Forecast results from the previous year**

Our Al-driven forecasting model consistently outperforms price predictions derived from futures markets, providing more accurate and timely insights for decision-makers.